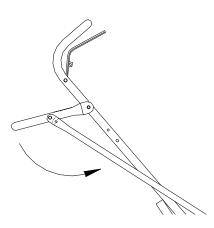

### **FOLDING HANDLE**

This unit is equipped with a folding upper handle for easier storage. TO FOLD THE HANDLE (See Fig. 3):

1. Slide handle lock loops (item 118) up on both sides.

2. Fold the upper handle (item 48).